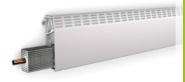

ll with radiant heat:

Infrared images show the effect of the Variotherm Skirting
besting system. A will of warm air is developed in just a few

heating system. A veil of warm air is developed in just a few minutes. It acts as a screen against the cold and heats cool walls.











Here are a few examples of how you can easily create your own designs for the Classic Skirting heating system. Solid timber, wood grain effect, glass, etc.

## Classic



## Classic Skirting heating system

- 1 Bracket
- 2 Heating element
- 3 e.g. wooden cladding







## Delta

Metal cladding is included with the Delta Skirting heating system. We keep White RAL 9001 in stock, all other colours are available on request.



## Delta Skirting heating system

- 1 Bracket
- 2 Heating element
- 3 Metal cladding











## Skirting heating system are that easy to install

## 1 THE SUBSTRUCTURE

The Delta and Classic Skirting heating system can easily be attached to all finished plastered walls, wood panels, niches, wall protrusions or window bases.



## 2 INSTALLING THE SKIRTING HEATING SYSTEM

All the steps needed to complete the installation work have been developed by specialists with their practical application in mind. The installation procedure is therefore quick to finish, and can be conducted by just one person. Simply screw the bracket onto the wall and insert the heating elements.



## 3 FINAL INSTALLATION

The final installation is also quickly completed with both models. Connect the heating elements. Attach the cladding. That's all there is to it.

## TRENCH HEATING SYSTEM

## Tech