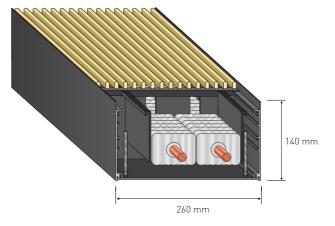

## THE BKH2 and BKH2 mini TRENCH HEATING SYSTEM

The higher-output BKH2 Trench heating system has two heating elements for even more heat output. It is 260 mm wide. The BKH2 is also available in two height versions of 140 mm or 90 mm. It is available in any length and can be ordered precisely to size.

#### TRENCH HEATING SYSTEM

- 1 Trench heater frame
- 2 Heating element
- 3 Air baffle plate
- 4 Linear or roll grid
- 5 Adjustment screws
- 6 Copper pipe
- 7 Side strips, green
- 8 Attachment bracket