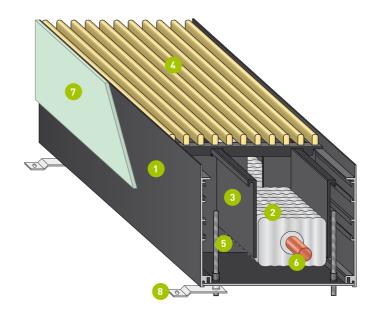

#### TRENCH HEATING SYSTEM

- 1 Trench heater frame
- 2 Heating element
- 3 Air baffle plate
- 4 Linear or roll grid
- 5 Adjustment screws
- 6 Copper pipe
- 7 Side strips, green
- 8 Attachment bracket