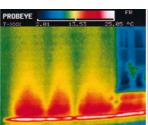

#### The Coandă effect:

As the warm air rises it is drawn towards the cold surface - the Coandă effect - this avoids large-scale air movements in the room.

How a cold wall becomes a wall with radiant heat:

Infrared images show the effect of the Variotherm Skirting
besting system. A will of warm air is developed in just a few

heating system. A veil of warm air is developed in just a few minutes. It acts as a screen against the cold and heats cool walls.