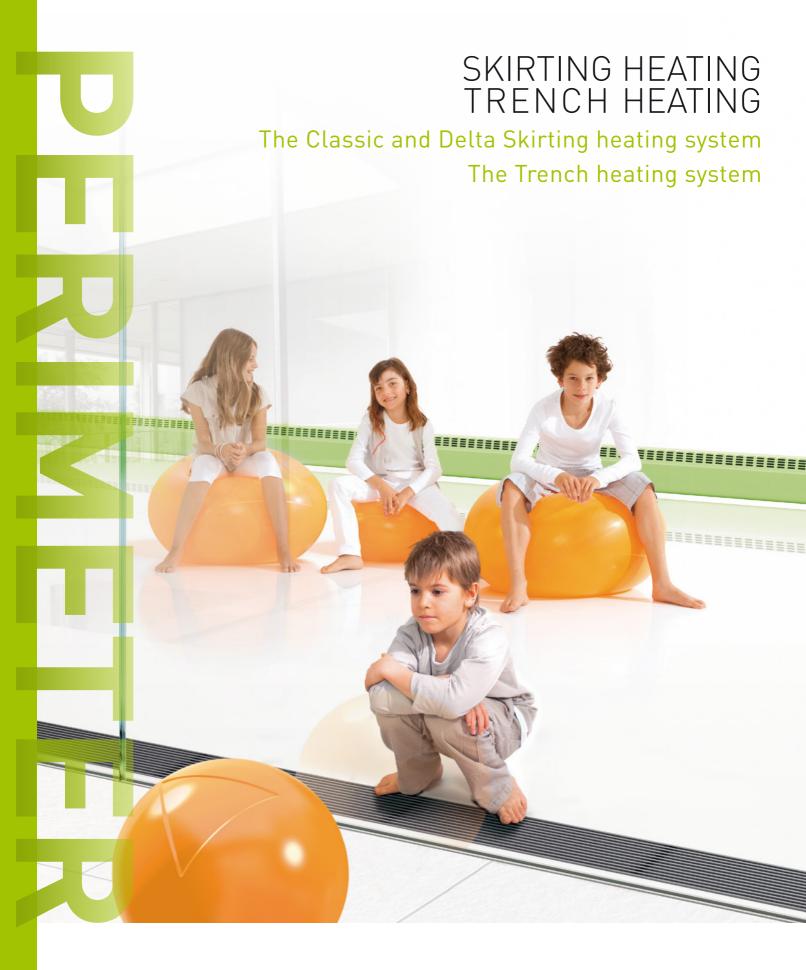

# Good reasons for feeling good

## 7 FAST RESPONSE

Thanks to their low water content, Skirting heating and Trench heating systems can be regulated in quickly and in so doing provide the conditions for an all round comfortable living environment.

## WARMING COLD SURFACES

Cold outer walls and cool glass surfaces are potential thermal bridges. Variotherm Skirting heating and Trench heating systems build up a veil of warm air, reliably screening off cold surfaces, preventing cold down draughts.

## 3 FLEXIBLE HEATING

Both Skirting heating and Trench heating systems are elegant, discreet and flexible in terms of their design whereby each system can be supplied to your exact room dimensions. The cladding of the Skirting heating system is available in over 200 RAL colours, or can be desi