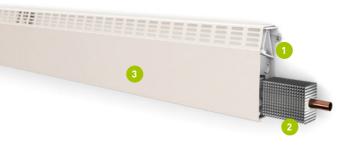

#### TRENCH HEATING SYSTEM

- 1 Trench heater frame
- 2 Heating element
- 3 Air baffle plate
- 4 Linear or roll grid
- 5 Adjustment screws
- 6 Copper pipe
- 7 Side strips, green
- 8 Attachment bracket