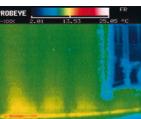

Infrared images show the effect of the Variotherm Skirting
besting system. A will of warm air is developed in just a few

heating system. A veil of warm air is developed in just a few minutes. It acts as a screen against the cold and heats cool walls.