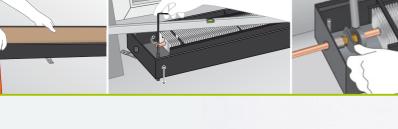

## 2 INSTALLING THE TRENCH HEATING SYSTEM

This is quality of service: All Variotherm Trench heating system are delivered already pre-assembled with the correct length, and only need to be aligned and screwed into place on site. Using the interior adjustment screws, the Trench heater can be precisely set to the required floor level. Subsequent adjustment is possible at any time. No underfill is required.

## 3 FINAL INSTALLATION

After the Trench heating system have been connected to the heating circuit, the complete system is ready for the application of the screed and the installation of the floor covering. The Trench heaters are safe to walk on as soon as the linear or roll grids have been inserted.