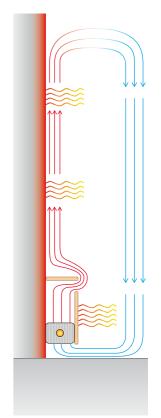

#### The Coandă effect:

As the warm air rises it is drawn towards the cold surface - the Coandă effect - this avoids large-scale air movements in the room.

How a cold wall becomes a wall with radiant heat: