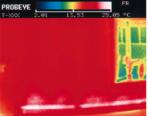

#### The Coandă effect:

As the warm air rises it is drawn towards the cold surface - the Coandă effect - this avoids large-scale air movements in the room.

How a cold wall becomes a wall with radiant heat:

Infrared images show the effect of the Variotherm Skirting
besting system. A will of warm air is developed in just a few

heating system. A veil of warm air is developed in just a few minutes. It acts as a screen against the cold and heats cool walls.