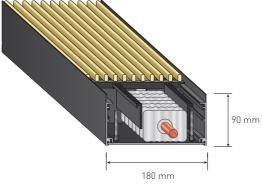

## THE BKH1 and BKH1 mini TRENCH HEATING SYSTEM

The BKH1 Trench heating system stands out for its individual high-performance heating element. It is 180 mm wide. The BKH1 is available in two different heights of 140 mm or 90 mm. It is available in all lengths, and can be ordered to size in accordance with building requirements.

## THE BKH2 and BKH2 mini TRENCH HEATING SYSTEM

The higher-output BKH2 Trench heating system has two heating elements for even more heat output. It is 260 mm wide. The BKH2 is also available in two height versions of 140 mm or 90 mm. It is available in any length and can be ordered precisely to size.