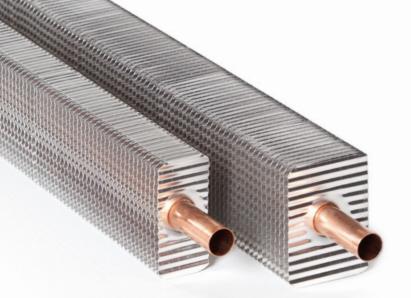

## Heating elements

## THE HIGH-PERFORMANCE TECHNOLOGY

The heating elements developed and produced by Variotherm consist of a high-quality copper pipe with specially formed aluminium heating louvres. Tried and tested over many years, our technology guarantees an outstanding degree of heating efficiency.