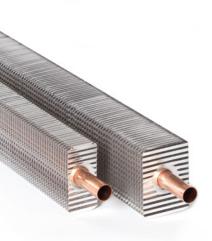

## Technology and models

The specially developed heating elements from Variotherm are the technical core component of the Variotherm Skirting heating system. Highly efficient when it comes to performance. Optimised heat distribution.

## Heating elements

## THE HIGH-PERFORMANCE TECHNOLOGY

The heating elements developed and produced by Variotherm consist of a high-quality copper pipe with specially formed aluminium heating louvres. Tried and tested over many years, our technology guarantees an outstanding degree of heating efficiency.