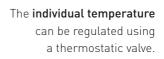

#### Instant heat.

The TOUCH HK room thermostat regulates the room temperature quickly and easily.