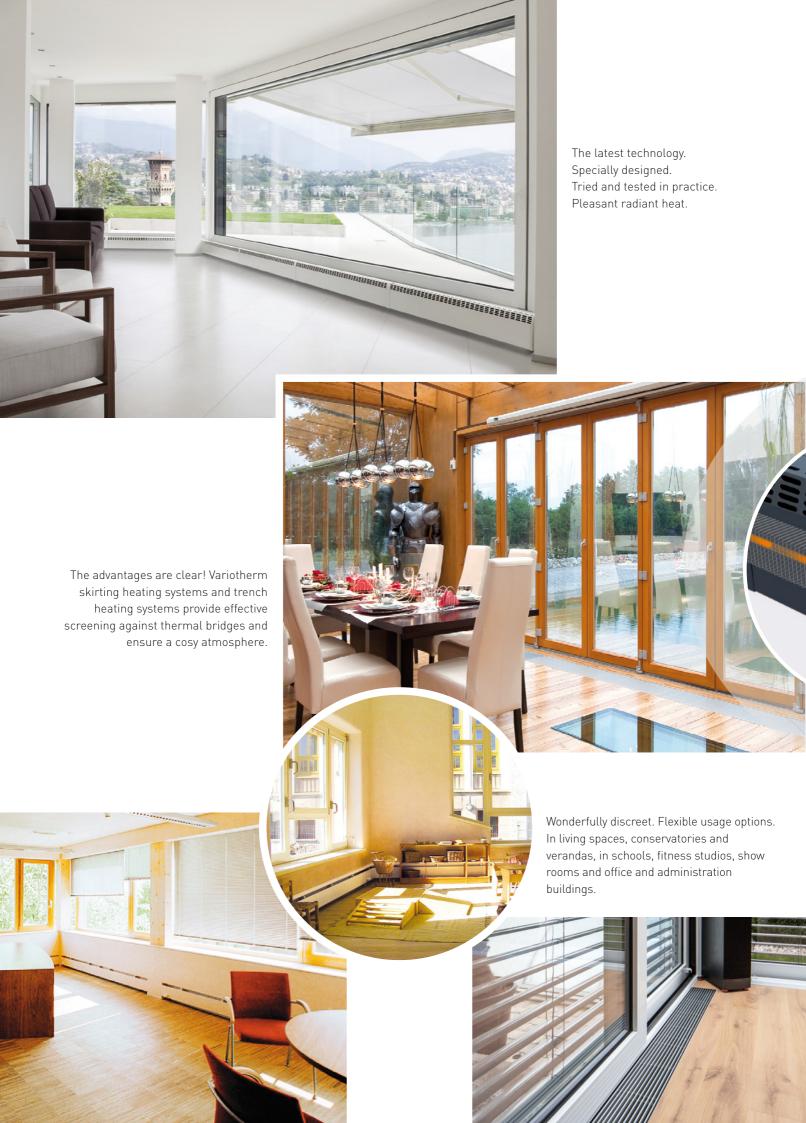

## WARMING COLD SURFACES

Cold outer walls and cool glass surfaces are potential thermal bridges. Variotherm Skirting heating and Trench heating systems build up a veil of warm air, reliably screening off cold surfaces, preventing cold down draughts.

**Stand out visually** or blend into the room – choose your colour!

## Everything you need

**High degree of efficiency.** Efficient heating performance. Cosiness you can feel. Our Skirting and Trench heating systems are attractively designed and with their coordinated colours, elegantly blend into all room situations.