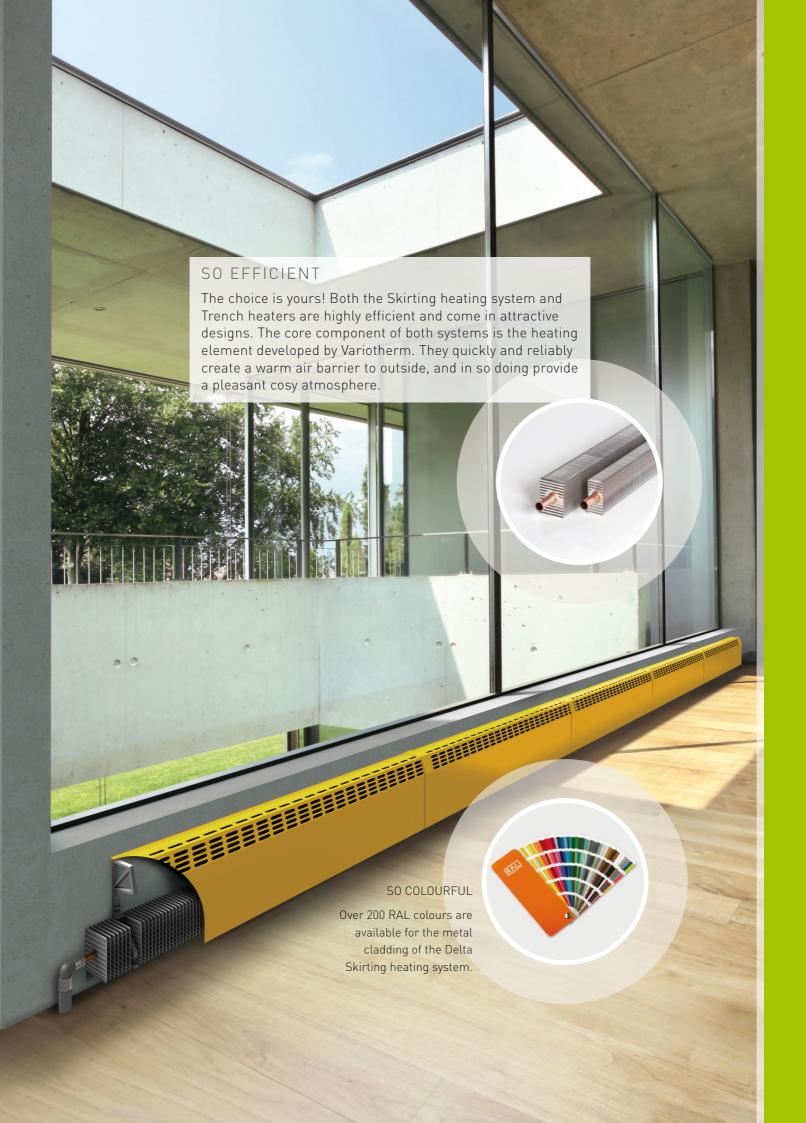

## Everything you need

**High degree of efficiency.** Efficient heating performance. Cosiness you can feel. Our Skirting and Trench heating systems are attractively designed and with their coordinated colours, elegantly blend into all room situations.

## Technology and models

The specially developed heating elements from Variotherm are the technical core component of the Variotherm Skirting heating system. Highly efficient when it comes to performance. Optimised heat distribution.

## THE FLEXIBLE DELTA SKIRTING HEATING SYSTEM

Our discreet Delta Skirting heating system adapts its appearance to any wall. There are few design ideas that cannot be realized with over 200 RAL colours for our Variotherm metal cladding.