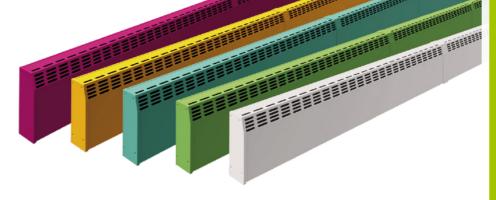

## 3 FLEXIBLE HEATING

Both Skirting heating and Trench heating systems are elegant, discreet and flexible in terms of their design whereby each system can be supplied to your exact room dimensions. The cladding of the Skirting heating system is available in over 200 RAL colours, or can be designed according to the customer's individual requirements, e.g. in solid wood. The attractively grid of the Trench heaters are available in three different colours.

## THE FLEXIBLE DELTA SKIRTING HEATING SYSTEM

Our discreet Delta Skirting heating system adapts its appearance to any wall. There are few design ideas that cannot be realized with over 200 RAL colours for our Variotherm metal cladding.