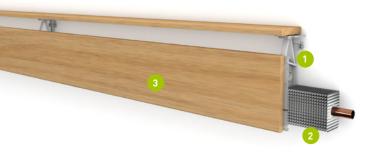

## Classic Skirting heating system

- 1 Bracket
- 2 Heating element
- 3 e.g. wooden cladding