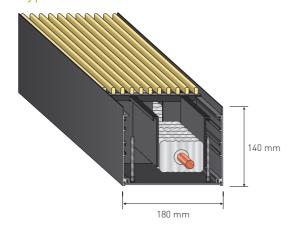

## THE BKH1 and BKH1 mini TRENCH HEATING SYSTEM

The BKH1 Trench heating system stands out for its individual high-performance heating element. It is 180 mm wide. The BKH1 is available in two different heights of 140 mm or 90 mm. It is available in all lengths, and can be ordered to size in accordance with building requirements.