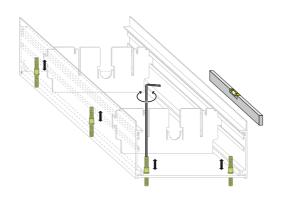

## 1 THE SUBSTRUCTURE

The Delta and Classic Skirting heating system can easily be attached to all finished plastered walls, wood panels, niches, wall protrusions or window bases.

## 2 INSTALLING THE SKIRTING HEATING SYSTEM

All the steps needed to complete the installation work have been developed by specialists with their practical application in mind. The installation procedure is therefore quick to finish, and can be conducted by just one person. Simply screw the bracket onto the wall and insert the heating elements.

## 3 FINAL INSTALLATION

The final installation is also quickly completed with both models. Connect the heating elements. Attach the cladding. That's all there is to it.

## 1 THE SUBSTRUCTURE

As a base, any standard level untreated concrete is suitable before the screed is applied. Wooden floor structures also lend themselves to this purpose.

## 2 INSTALLING THE TRENCH HEATING SYSTEM

This is quality of service: All Variotherm Trench heating system are delivered already pre-assembled with the correct length, and only need to be aligned and screwed into place on site. Using the interior adjustment screws, the Trench heater can be precisely set to the required floor level. Subsequent adjustment is possible at any time. No underfill is required.

## 3 FINAL INSTALLATION

After the Trench heating system have been connected to the heating circuit, the complete system is ready for the application of the screed and the installation of the floor covering. The Trench heaters are safe to walk on as soon as the linear or roll grids have been inserted.