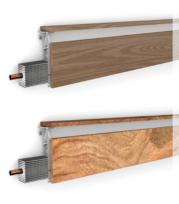

## Classic Skirting heating system

- 1 Bracket
- 2 Heating element
- 3 e.g. wooden cladding

## Delta Skirting heating system

- 1 Bracket
- 2 Heating element
- 3 Metal cladding