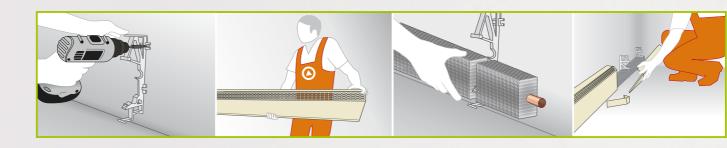

## 1 THE SUBSTRUCTURE

As a base, any standard level untreated concrete is suitable before the screed is applied. Wooden floor structures also lend themselves to this purpose.

## 2 INSTALLING THE TRENCH HEATING SYSTEM

This is quality of service: All Variotherm Trench heating system are delivered already pre-assembled with the correct length, and only need to be aligned and screwed into place on site. Using the interior adjustment screws, the Trench heater can be precisely set to the required floor level. Subsequent adjustment is possible at any time. No underfill is required.

## 3 FINAL INSTALLATION

After the Trench heating system have been connected to the heating circuit, the complete system is ready for the application of the screed and the installation of the floor covering. The Trench heaters are safe to walk on as soon as the linear or roll grids have been inserted.