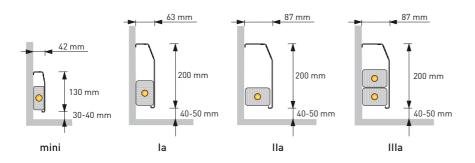

## THE BKH1 and BKH1 mini TRENCH HEATING SYSTEM

The BKH1 Trench heating system stands out for its individual high-performance heating element. It is 180 mm wide. The BKH1 is available in two different heights of 140 mm or 90 mm. It is available in all lengths, and can be ordered to size in accordance with building requirements.

## THE BKH2 and BKH2 mini TRENCH HEATING SYSTEM

The higher-output BKH2 Trench heating system has two heating elements for even more heat output. It is 260 mm wide. The BKH2 is also available in two height versions of 140 mm or 90 mm. It is available in any length and can be ordered precisely to size.