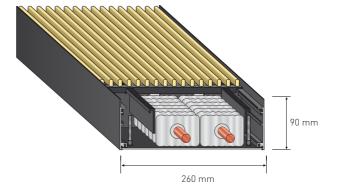

## THE BKH2 and BKH2 mini TRENCH HEATING SYSTEM

The higher-output BKH2 Trench heating system has two heating elements for even more heat output. It is 260 mm wide. The BKH2 is also available in two height versions of 140 mm or 90 mm. It is available in any length and can be ordered precisely to size.