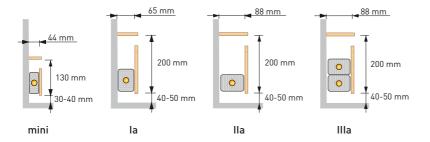

## THE BKH1 and BKH1 mini TRENCH HEATING SYSTEM

The BKH1 Trench heating system stands out for its individual high-performance heating element. It is 180 mm wide. The BKH1 is available in two different heights of 140 mm or 90 mm. It is available in all lengths, and can be ordered to size in accordance with building requirements.

## THE BKH2 and BKH2 mini TRENCH HEATING SYSTEM

The higher-output BKH2 Trench heating system has two heating elements for even more heat output. It is 260 mm wide. The BKH2 is also available in two height versions of 140 mm or 90 mm. It is available in any length and can be ordered precisely to size.