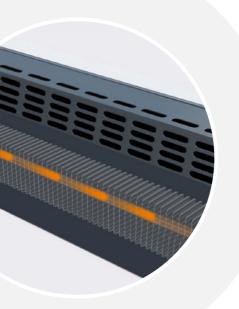

## TRENCH HEATING SYSTEM

Both the linear grid and the roll grid have an attractive visual design and are easy to clean. The grids are available in plain aluminium, light bronze or black.

> Roll grid Linear grid

#### TRENCH HEATING SYSTEM

- 1 Trench heater frame
- 2 Heating element
- 3 Air baffle plate
- 4 Linear or roll grid
- 5 Adjustment screws
- 6 Copper pipe
- 7 Side strips, green
- 8 Attachment bracket