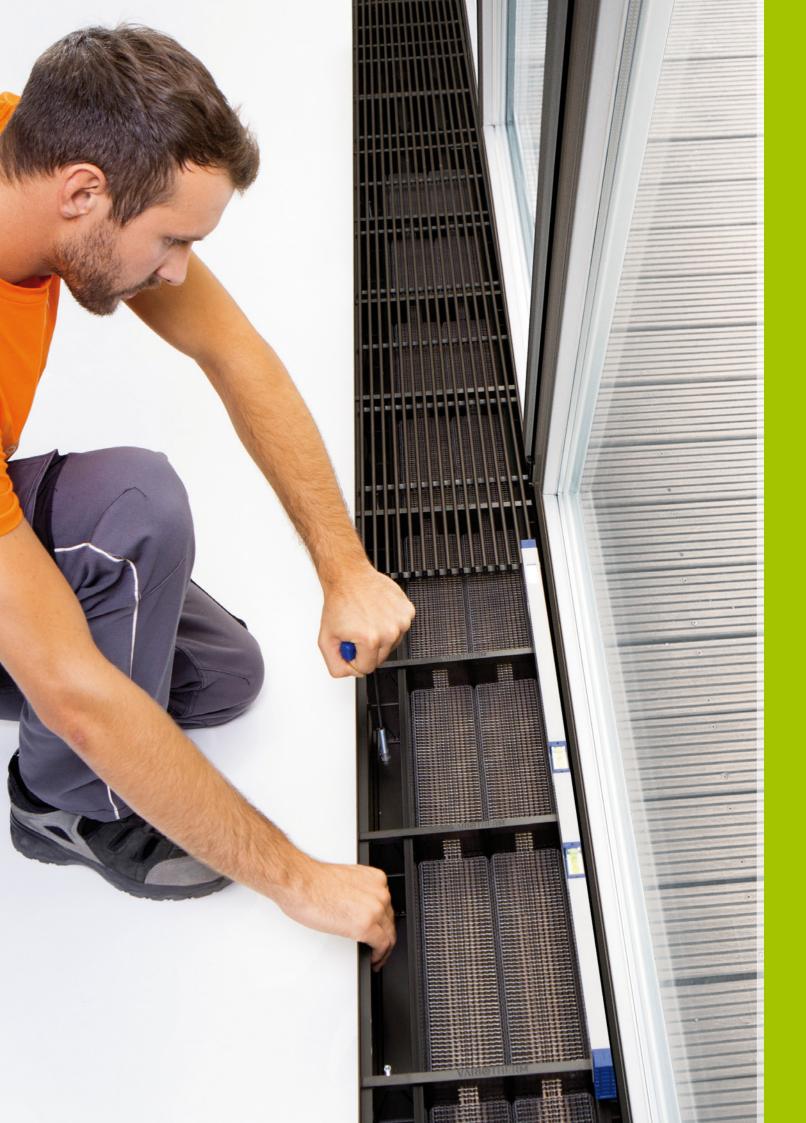

## 2 INSTALLING THE SKIRTING HEATING SYSTEM

All the steps needed to complete the installation work have been developed by specialists with their practical application in mind. The installation procedure is therefore quick to finish, and can be conducted by just one person. Simply screw the bracket onto the wall and insert the heating elements.

#### TRENCH HEATING SYSTEM

- 1 Trench heater frame
- 2 Heating element
- 3 Air baffle plate
- 4 Linear or roll grid
- 5 Adjustment screws
- 6 Copper pipe
- 7 Side strips, green
- 8 Attachment bracket

## 2 INSTALLING THE TRENCH HEATING SYSTEM

This is quality of service: All Variotherm Trench heating system are delivered already pre-assembled with the correct length, and only need to be aligned and screwed into place on site. Using the interior adjustment screws, the Trench heater can be precisely set to the required floor level. Subsequent adjustment is possible at any time. No underfill is required.