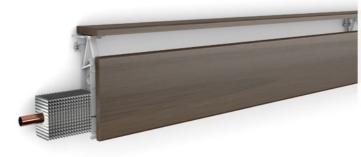

## THE PURE CLASSIC SKIRTING HEATING SYSTEM

Your individual design. The Classic system simply comprises the heating elements and brackets. On the outside, you can fit them with any cladding you like (e.g. solid wood).

Here are a few examples of how you can easily create your own designs for the Classic Skirting heating system. Solid timber, wood grain effect, glass, etc.

## Classic Skirting heating system

- 1 Bracket
- 2 Heating element
- 3 e.g. wooden cladding