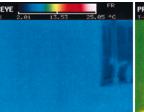

Infrared images show the effect of the Variotherm Skirting
besting system. A will of warm air is developed in just a few

heating system. A veil of warm air is developed in just a few minutes. It acts as a screen against the cold and heats cool walls.