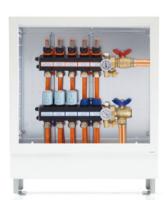

#### MANIFOLD SURFACE HEATING / COOLING

VarioManifold 5.0 Pumped-VarioManifold 5.0 Pump Microstation

Brochures

VarioManifold 5.0

Pumped-VarioManifold 5.0

Pump Microstation

Manifold cabinet UF in wall