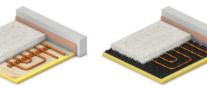

#### SCREED FLOOR HEATING SYSTEMS

VarioRast, VarioFix, VarioClip, VarioRoll and VarioSolid

Brochures

VarioRast

VarioFix

VarioClip

4 classics systems and one industrial solutions are available

VarioSolid