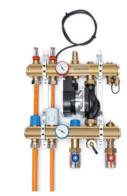

#### MANIFOLD SURFACE HEATING / COOLING

VarioManifold 5.0 Pumped-VarioManifold 5.0 Pump Microstation

Brochures

VarioManifold 5.0

Pumped-VarioManifold 5.0

Pump Microstation

Manifold cabinet UF in wall