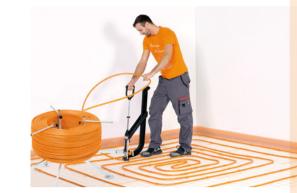

#### SCREED FLOOR HEATING SYSTEMS

VarioRast, VarioFix, VarioClip, VarioRoll and VarioSolid

Brochures

VarioRast

VarioFix

VarioClip

4 classics systems and one industrial solutions are available

VarioSolid