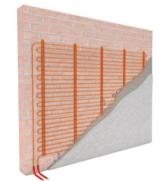

## PLASTER SYSTEMS HEATING AND COOLING

The EasyFlex Wall The EasyFlex Ceiling The System Wall

Brochures

EasyFlex Wall

EasyFlex Ceiling

System Wall

Installation