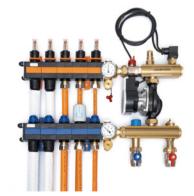

#### MANIFOLD SURFACE HEATING / COOLING

VarioManifold 5.0 Pumped-VarioManifold 5.0 Pump Microstation

Brochures

VarioManifold 5.0

Pumped-VarioManifold 5.0

Pump Microstation

Manifold cabinet UF in wall